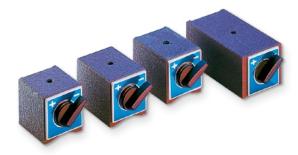

### **PERMANENT MAGNETIC BASES**

Controllable

#### APPLICATION

For fixtures, dressers, measuring tripods.

#### DESIGN

Permanent magnet with ON/OFF switching. Magnetic contact surfaces on underside and rear side. Additional prism-shaped accommodationon the underside. SAV  $482.70 - M 10 \times 120$  has no prism.

|                         | mm     |       |                         | daN                    | ⊢ kg ⊣ |
|-------------------------|--------|-------|-------------------------|------------------------|--------|
| Thread                  | Length | Width | Height                  | Rated holding<br>force | Weight |
| M 8                     | 58     | 50    | 55                      | 20                     | 1.0    |
| M 8                     | 73     | 50    | 55                      | 30                     | 1.3    |
| M 10                    | 73     | 50    | 55                      | 30                     | 1.3    |
| M 8                     | 120    | 60    | 52                      | 50                     | 1.8    |
| M 10                    | 120    | 60    | 55                      | 40                     | 2.0    |
| ORDERIN                 |        | PLE   |                         |                        |        |
| Designation             |        |       | SAV no thread - length  |                        |        |
| Permanent magnetic base |        |       | SAV 482.70 - M 10 - 120 |                        |        |