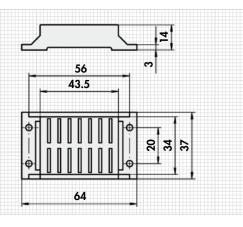

### **PERMANENT MAGNETIC BASES**

Controllable

#### APPLICATION

For fixtures, dressers, measuring tripods.

#### DESIGN

Permanent magnet with ON/OFF switching. Magnetic contact surfaces on underside and rear side. Additional prism-shaped accommodationon the underside. SAV  $482.70 - M 10 \times 120$  has no prism.

|                         | mm     |       |                         | daN                    | ⊢ kg ⊣ |
|-------------------------|--------|-------|-------------------------|------------------------|--------|
| Thread                  | Length | Width | Height                  | Rated holding<br>force | Weight |
| M 8                     | 58     | 50    | 55                      | 20                     | 1.0    |
| M 8                     | 73     | 50    | 55                      | 30                     | 1.3    |
| M 10                    | 73     | 50    | 55                      | 30                     | 1.3    |
| M 8                     | 120    | 60    | 52                      | 50                     | 1.8    |
| M 10                    | 120    | 60    | 55                      | 40                     | 2.0    |
| ORDERIN                 |        | PLE   |                         |                        |        |
| Designation             |        |       | SAV no thread - length  |                        |        |
| Permanent magnetic base |        |       | SAV 482.70 - M 10 - 120 |                        |        |