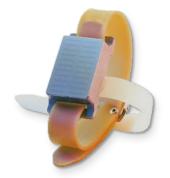

## SAV 532.11

# HAND DESTACKER WITH BELT

For separating sheets

### APPLICATION

For destacking and lifting sheet metal up to 2 mm thickness. For wearing on the right or left palm. Can also be used on the outside of the hand for holding screws/bolts or similar small parts.

#### DESIGN

The permanent magnet system, which is housed in a sturdy cast housing, guarantees high holding forces. Replacement strap available on request.