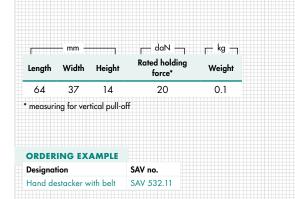

## SAV 532.11

# HAND DESTACKER WITH BELT

For separating sheets

### APPLICATION

For destacking and lifting sheet metal up to 2 mm thickness. For wearing on the right or left palm. Can also be used on the outside of the hand for holding screws/bolts or similar small parts.

#### DESIGN

The permanent magnet system, which is housed in a sturdy cast housing, guarantees high holding forces. Replacement strap available on request.