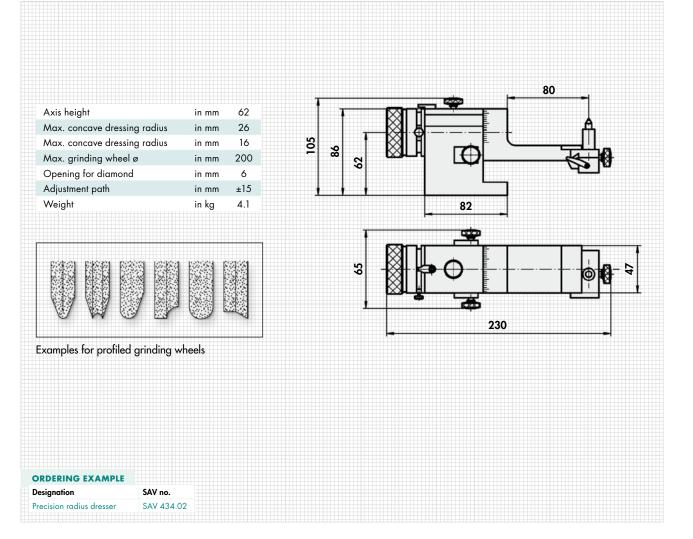

# PRECISION RADIUS DRESSER

For profiling grinding wheels

## **APPLICATION**

grinding wheels with concave and convex radii in combination with tangent bevels.

a magnifying sight glass in the spindle. The swivel arm features a scale. The radius movement is limited by adjustable stops. The slider with the dressing diamond is attached to the swivel arm with a dovetail structure. The dressing diamond is set with gauge blocks. A fine-adjustment screw on the diamond holder can be used to move

### ACCESSORIES

Dressing diamond SAV 401.01 - K 06 Available subject to a surcharge.

SAV 434.02

The radius dressing unit can be used to profile

# DESIGN

317