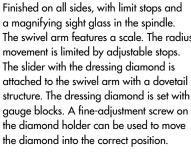

## **APPLICATION**

grinding wheels with concave and convex radii in combination with tangent bevels.

a magnifying sight glass in the spindle. The swivel arm features a scale. The radius movement is limited by adjustable stops. The slider with the dressing diamond is attached to the swivel arm with a dovetail structure. The dressing diamond is set with gauge blocks. A fine-adjustment screw on the diamond holder can be used to move