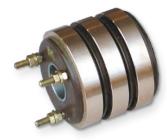

# SAV 248.81

## SEPARATE SLIP RING ASSEMBLIES

For power supply to electro magnetic circular chucks

#### **APPLICATION**

Used to supply power to rotating electro magnetic circular chucks. For separate installation on the hollow machine spindle. The insulation parts must not be wetted with any liquids. A contact protection for the live parts on the machine must be provided. Electrical connection with cable lugs against support nut.