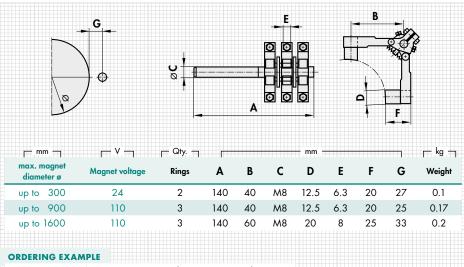

#### DESIGN

Bronze grades, spring-loaded. Attached at distance G from the slip ring assembly.

 Designation
 SAV no. - max. magnet diameter - magnet voltage

 Carbon brush holder
 SAV 248.83 - 1600 - 110 V