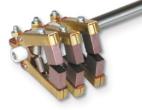

# SAV 248.83

### **CARBON BRUSH HOLDERS**

For power supply to round electro magnetic circular chucks

### APPLICATION

For transferring current to the slip ring assemblies.