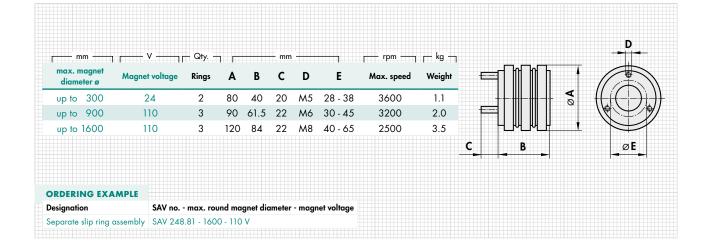

### DESIGN

Delivery with only one small hole. The locating hole (or thread) must be subsequently machined according to the machine spindle, taking into account maximum dimension E.

PERM

1.2.1

1.2.2

£ 1

1.2.3