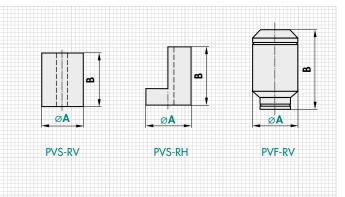

# POLE RAISERS – ROUND

For adaptation to the workpiece geometry

#### DESIGN

Bright steel, pole raiser can be machined in the desired shape. The table shows an excerpt of the pole shoes manufactured by us as a standard. Can be provided with machining for specific processes and workpieces. Custom versions available.