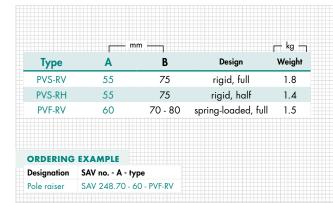

### DESIGN

Bright steel, pole raiser can be machined in the desired shape. The table shows an excerpt of the pole shoes manufactured by us as a standard. Can be provided with machining for specific processes and workpieces. Custom versions available.

#### DESIGN

Bright steel, pole raiser can be machined in the desired shape. The table shows an excerpt of the pole shoes manufactured by us as a standard. Can be provided with machining for specific processes and workpieces. Custom versions available.