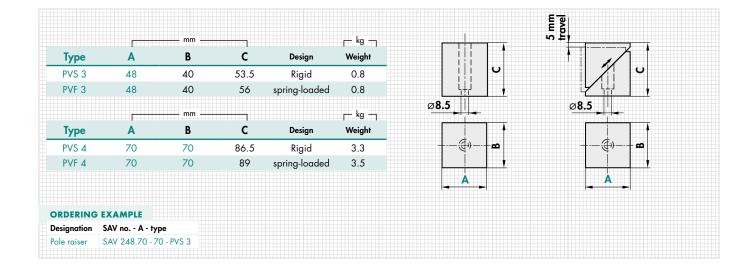

### SAV 248.70

### **POLE RAISERS – RECTANGULAR**

For adaptation to the workpiece geometry

<u></u>

### **APPLICATION**

As add-on elements for magnets. Can only be used in conjunction with magnetic chuck SAV 243.77-55 and SAV 243.77-85 or SAV 243.76-65, SAV 243.76-85 and SAV 243.80.

### DESIGN

Bright steel, pole raiser can be machined in the desired shape. The table shows an excerpt of the pole shoes manufactured by us as a standard. Can be provided with machining for specific processes and workpieces. Custom versions available.