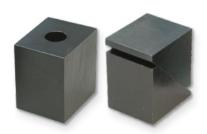

### DESIGN

Bright steel, pole raiser can be machined in the desired shape. The table shows an excerpt of the pole shoes manufactured by us as a standard. Can be provided with machining for specific processes and workpieces. Custom versions available.

#### DESIGN

Bright steel, pole raiser can be machined in the desired shape. The table shows an excerpt of the pole shoes manufactured by us as a standard. Can be provided with machining for specific processes and workpieces. Custom versions available.

<u></u>

Pole shoe, full Pole shoe, half Pole shoe, movable