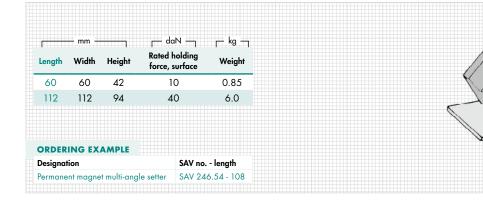

## SAV 246.54

### PERMANENT MAGNET MULTI-ANGLE SETTERS

Magnetic aid for welding and assembly with 45°, 90° and 135°

#### DESIGN

Strong magnetic force, with continuous adjustment for aligning the workpieces.

PERM

1.2.1

1.2.2

8

1.2.3

1.2.4