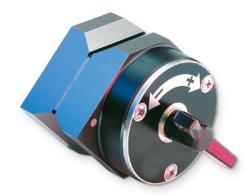

### PERMANENT MAGNET MULTI-ANGLE SETTERS

Magnetic aid for welding and assembly with 45°, 90° and 135°

#### **APPLICATION**

As a welding aid for tubes, round materials, flat iron and profiled iron.

As a chucking tool for drilling fixtures.

To avoid overloading the mitre holders thermally, we recommend using the magnetic aids only for the tack welds and then removing it.

#### DESIGN

Strong magnetic force, with continuous adjustment for aligning the workpieces.

PERM

1.2.1

1.2.2

8

1.2.3

1.2.4