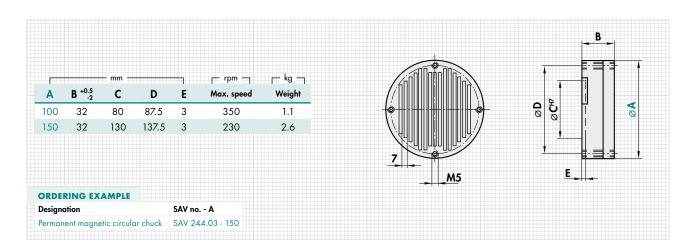

### **TECHNICAL DATA**

- Rated holding force: 100 N/cm<sup>2</sup>
- Magnetic field height: 6 mm
- Wear layer of the pole plate: 3 mm