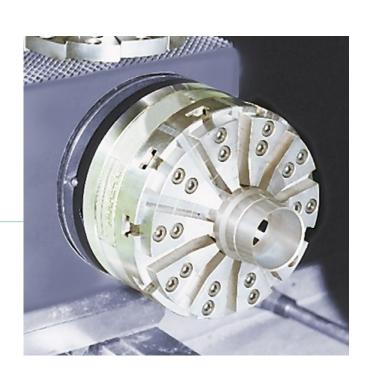

# CYLINDRICAL GRINDING ON PERMANENT MAGNETIC **CIRCULAR CHUCK**

Application example for SAV 244.06 with customised pole shoes for up to 300 different workpieces.