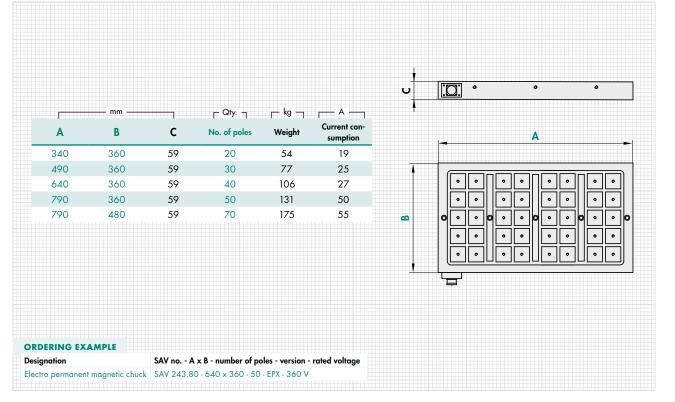

SAV 243.80

- 1 mm to steel insulation 5 mm to functional barrier in the epoxy
- Available with tapped hole grid M8 for using pole shoes SAV 248.70
- Electrical connection with heavy-duty power connector
- Table fastening with through holes or with clamps

# **RATED HOLDING FORCE**

- Epoxy: 3500 N/pole (VME)
- Full metal: 3150 N/pole (EPX)

### RATED VOLTAGE 360 V IMP