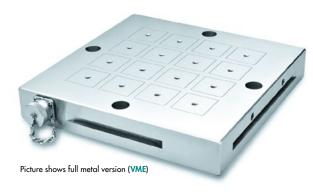

#### DESIGN

- Pole plate with 50 mm square pole size
- Full metal pole plate without epoxy resin as an option (VME) for optimum sealing. Wear protection even for hot swarf.
- Version with epoxy resin (EPX)
  Wear layer on the pole plate:

SAV 243.80

- 1 mm to steel insulation 5 mm to functional barrier in the epoxy
- Available with tapped hole grid M8 for using pole shoes SAV 248.70
- Electrical connection with heavy-duty power connector
- Table fastening with through holes or with clamps