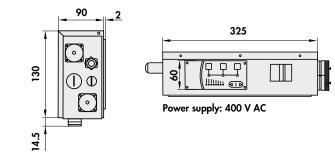

E) for optimum sealing. Wear protection even for hot swarf.
- Version with epoxy resin (EPX)
  Wear layer on the pole plate:

SAV 243.80

- 1 mm to steel insulation 5 mm to functional barrier in the epoxy
- Available with tapped hole grid M8 for using pole shoes SAV 248.70
- Electrical connection with heavy-duty power connector
- Table fastening with through holes or with clamps

# **RATED HOLDING FORCE**

- Epoxy: 3500 N/pole (VME)
- Full metal: 3150 N/pole (EPX)

### RATED VOLTAGE 360 V IMP

#### APPLICATION

For milling, universal applications

- Min. thickness of the workpiece:
   13 mm
- Min. workpiece size: 120 x 120 mm





## **SCOPE OF DELIVERY**

- Always supplied with cable and polarity reversal control unit
- Clamps and fastening screws included

## Dimensions of control unit





 $\odot$ 



1.2.2