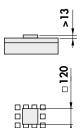

#### APPLICATION

For milling, universal applications

- Min. thickness of the workpiece:
   13 mm
- Min. workpiece size: 120 x 120 mm