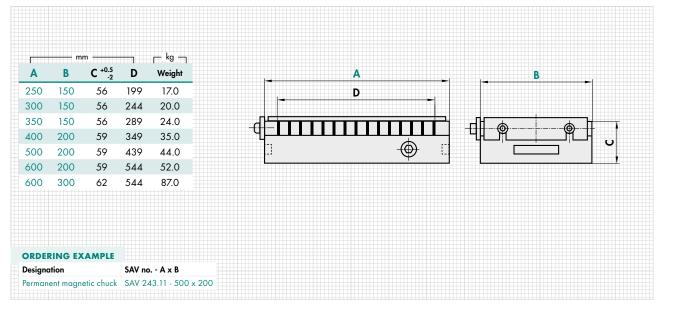

nuous transverse pole pitch P = 15 mm, with neodymium magnets, amplified system



PERM

1.2.1

ш

1.2.2

8

1.2.3

1.2.4

1.2.5

1.2.6

-

1.2.7

R

1.2.8

1.2.9

s N S

1.2.10

#### **APPLICATION**

Suitable for heavy and rough machining. The dense magnetic field with maximum concentration opens up areas of application for small, medium and large workpieces, even with rough or uneven surfaces.

#### DESIGN

Neodymium magnet system with high holding force. ON/OFF control using a manual lever. In the OFF position, a low-strength opposite field facilitates removing of the workpieces. The magnets are equipped with lengthwise and crosswise stops.

### **TECHNICAL DATA**

- Rated holding force: 150 N/cm<sup>2</sup>
- Magnetic field height: approx. 12 mm
- Wear layer of the pole plate: 5 mm