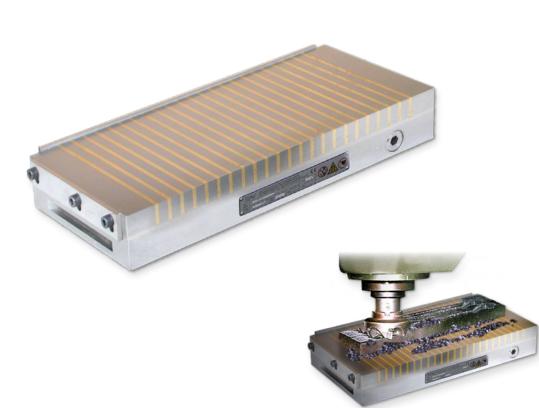

# SAV 243.11

## PERMANENT MAGNETIC CHUCKS

With continuous transverse pole pitch P = 15 mm, with neodymium magnets, amplified system

PERM

1.2.1

ш

1.2.2

8

1.2.3

#### **APPLICATION**

Suitable for heavy and rough machining. The dense magnetic field with maximum concentration opens up areas of application for small, medium and large workpieces, even with rough or uneven surfaces.

#### DESIGN

Neodymium magnet system with high holding force. ON/OFF control using a manual lever. In the OFF position, a low-strength opposite field facilitates removing of the workpieces. The magnets are equipped with lengthwise and crosswise stops.

### **TECHNICAL DATA**

- Rated holding force: 150 N/cm<sup>2</sup>
- Magnetic field height: approx. 12 mm
- Wear layer of the pole plate: 5 mm